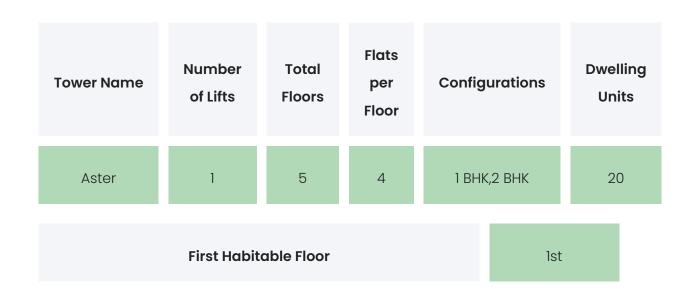

### **PROJECT & AMENITIES**

| Time Line                       | Size     | Typography  |
|---------------------------------|----------|-------------|
| Completed on 31st October, 2021 | 510 Sqmt | 1 BHK,2 BHK |

### FLAT INTERIORS

| Configuration | RERA Carpet Range |
|---------------|-------------------|
| 1 BHK         | 398 - 413 sqft    |
| 2 BHK         | 529 - 544 sqft    |

| Floor To Ceiling Height | NA |
|-------------------------|----|
| Views Available         | NA |